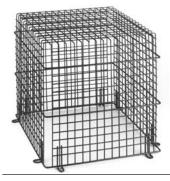

## McBRIDE VANDAL RESISTANT CAGES

HC-1

Height......15" Width ......15" Depth.....15" Color.....Black Designed to protect paging horns (**HC-1**) and surface mounted paging speakers (**SMC-1**) or other fixtures from damage due to impacts or vandalism. Ideal for schools, gymnasiums, arenas, heavy industrial areas or anywhere abuse must be anticipated.

Both cages are constructed from 1/8" diameter welded steel wire screen with 7/8" openings and 3/16" steel rod reinforcing hoops. All joints are fully welded for strength and durability.

Both cages are finished in a tough chip and rust resistant baked powdered epoxy.

Suitable for outdoor use.

SMC-1 Height......15" Width......15" Depth......5" Color.....White