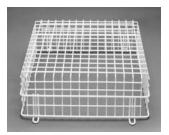

Both cages are constructed from 1/8" diameter welded steel wire screen with 7/8" openings and 3/16" steel rod reinforcing hoops. All joints are fully welded for strength and durability.

Both cages are finished in a tough chip and rust resistant baked powdered epoxy.

Suitable for outdoor use.

SMC-1 Height......15" Width......15" Depth......5" Color.....White