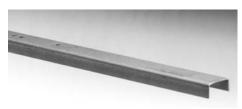

## **BAFFLE & BACK BOX MOUNTING DEVICES**

MC100

MC200

RMC10

MC100

Description: Mounting channel. Always used in pairs for mounting back boxes to T-bar ceilings.