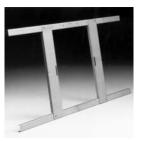

## MC200

Description: Mounting frame. One frame per speaker. For mounting 8" baffles (round or square, standard or automatic) to T-bar ceilings. One piece construction.

Length .....23-3/4" Width .....11-1/2"